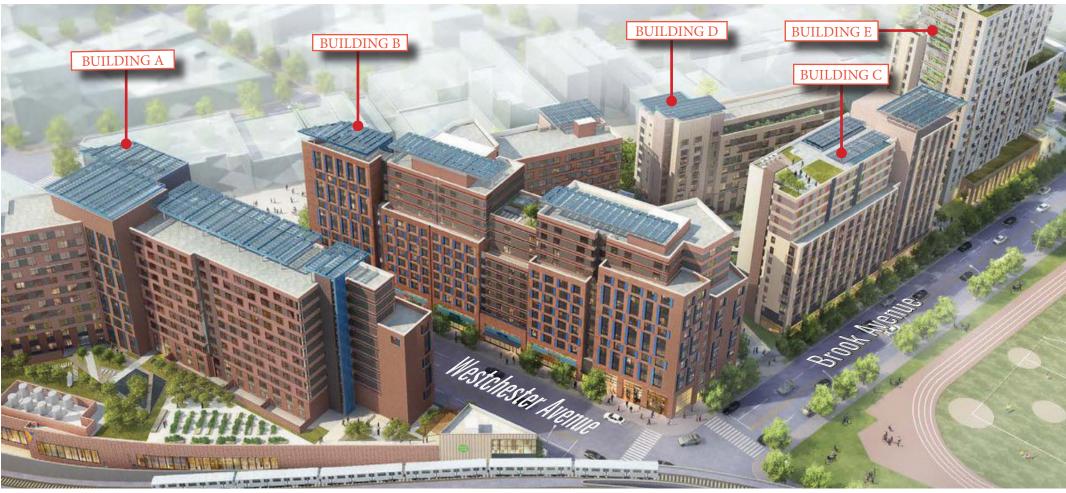

## BUILDING A

- 215 apartments
- 50,000 square foot YMCA community facility
- Community rooftop farm

## BUILDING B

- 281 apartments
- 12,970 RSF of retail space, rentable and divisible
- Cellar level garage
- Television studio for BronxNet

#### BUILDING D 161 apartments

## BUILDING C & E

- 400 + apartments
- Future development