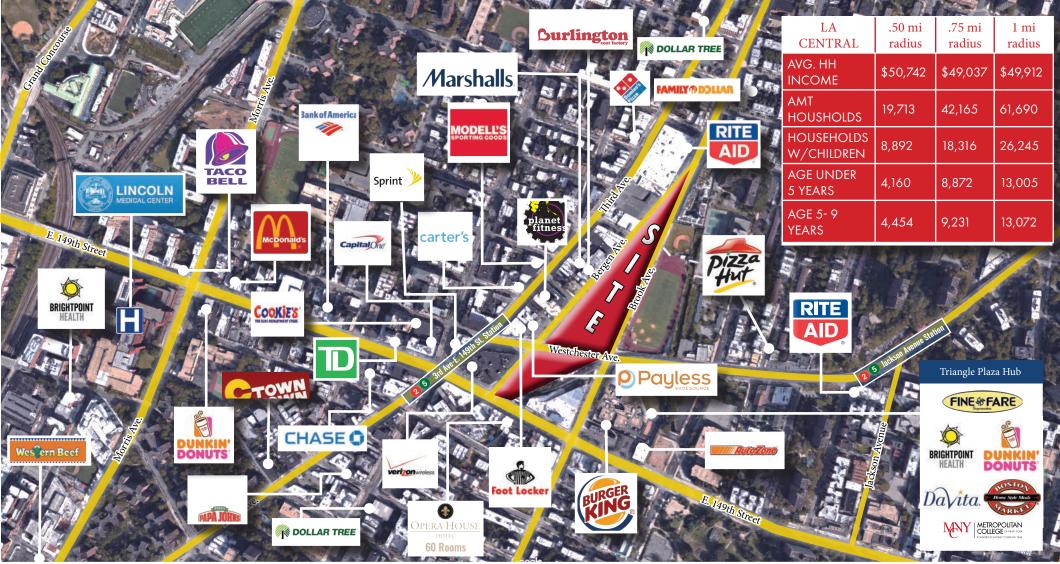

25 #2 and #5 express trains at 3rd Av-149th Street & Jackson Avenue Annual Ridership: 7,458,222

I 278 To the East I 87 To the West

BX4, BX4a , BX41, BX15, BX21, BX19