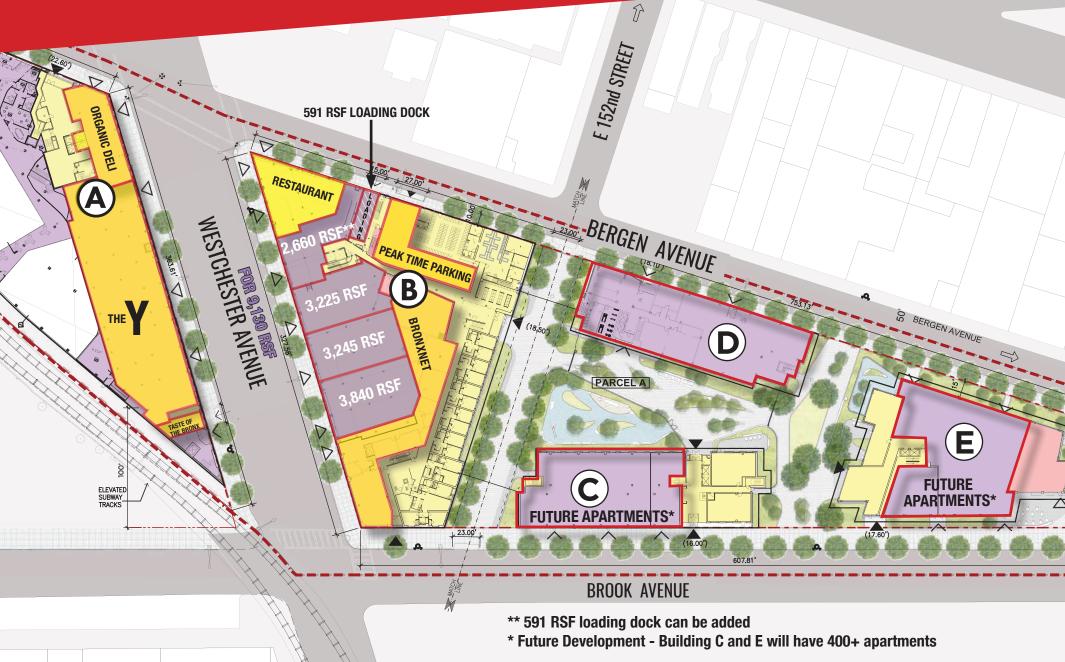

## BUILDING A

- 215 apartments
- 50,000 square foot YMCA community facility
- Community rooftop farm

## BUILDING B

- 281 apartments
- 12,970 RSF of retail space, rentable and divisible
- Cellar level garage
- Television studio for BronxNet

#### BUILDING D 161 apartments

## BUILDING C & E

- 400 + apartments
- Future development

# SITE PLAN

All information contained herein is based upon information which we consider reliable, but because it has been supplied by third parties, we cannot represent that it is accurate or complete, and it should not be relied upon as such. The offerings are subject to errors, omissions, changes, including price, or withdrawal without natice. The content is provided without warranties of any kind, either express or implied. RM Friedland, LLC, its agents or employees shall not be held liable to anyone for any errors, omissions or inaccuracies under any circumstances. You and your advisors should conduct a careful, independent examination of the property to determine to your satisfaction the suitability of the property for your needs.