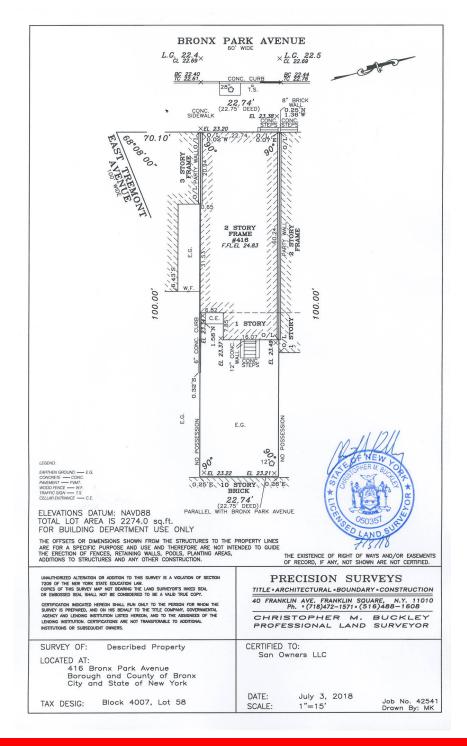

## **SURVEY**

Block/Lots: 04007/0020, 0021, 0058

Zoning: M1-1 BSA Variance will permit R7-1