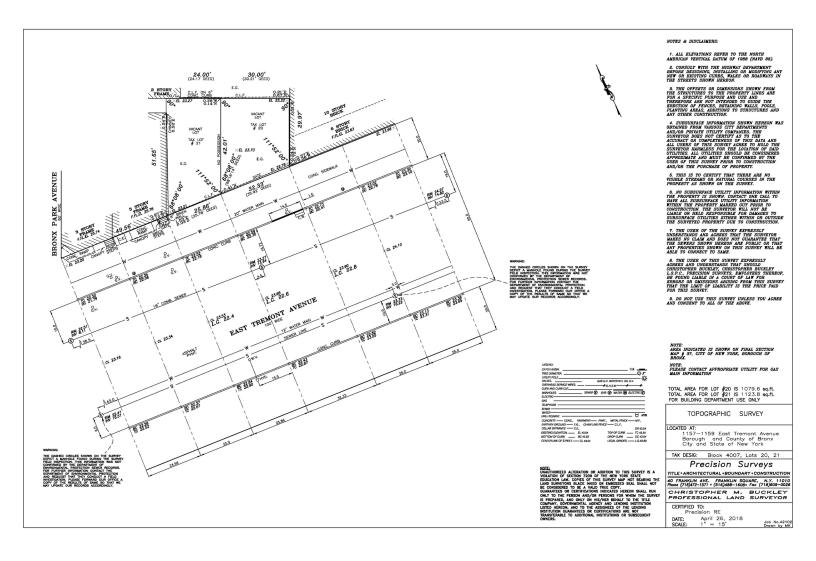

## **SURVEY**

Block/Lots: 04007/0020, 0021, 0058

Zoning: M1-1 BSA Variance will permit R7-1