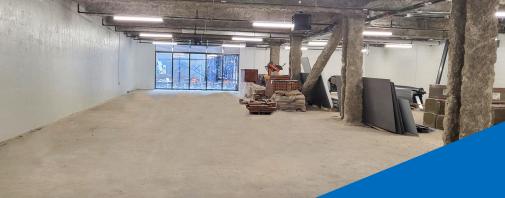

#### **ADDITIONAL INFORMATION:**

- 183 unit building
- Over 700 units once the complex is complete
- TCO for building 1B Q2 of 2022
- Great natural light
- Glass facade provides great exposure to interior space
- Tenant controlled HVAC, sprinkler system
- Interior roll down gates
- Signage available
- Easy access to Bx46, #6 Train and Bruckner Expy

THE PENINSULA is a three phase development consisting of five buildings, resulting in a large scale re-imagining of the former Spofford Youth Detention Facility and its surrounding area. The completed project will be host to a mixed-use community including affordable housing, retail and light industrial manufacturing facilities in the center of Hunts Point and the greater South Bronx Community.











# THE PENINSULA

# **PHOTOS**













# THE PENINSULA

## **AERIAL**