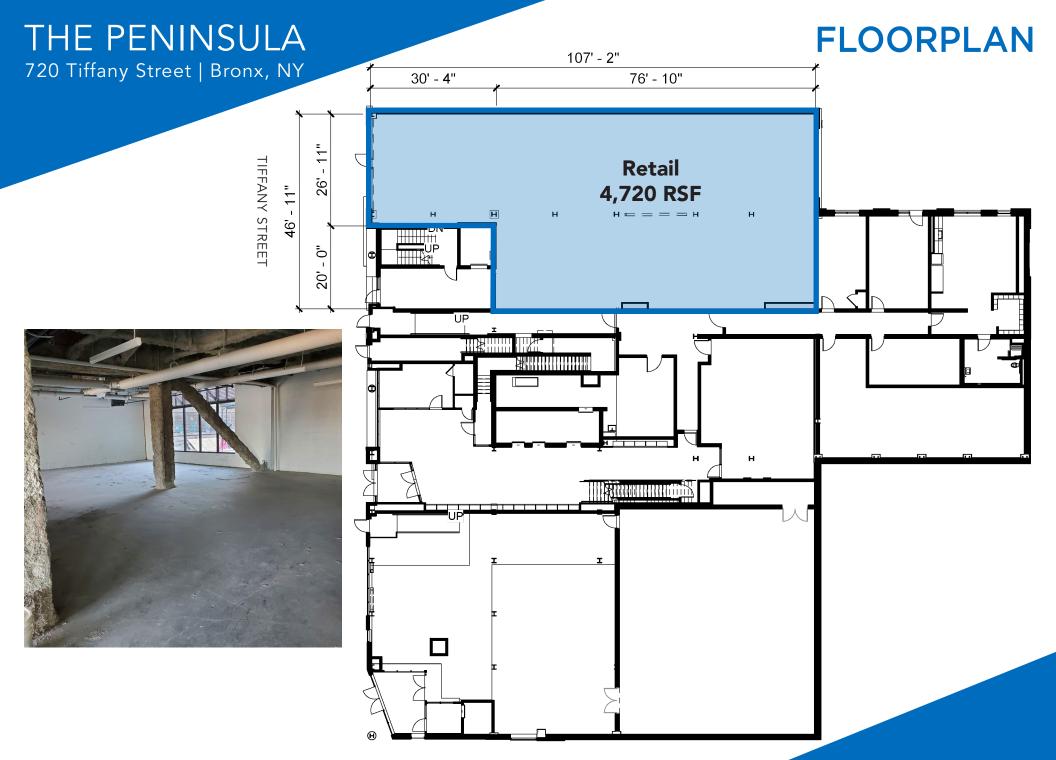

### **PROPERTY DETAILS**

**SPACE AVAILABLE:** 4,720 RSF Ground Floor

(IN BUILDING 1B)

FRONTAGE: ±23'

RENTAL RATE: \$28 PSF

#### **ADDITIONAL INFORMATION:**

- 183 unit building
- Over 700 units once the complex is complete
- TCO for building 1B Q2 of 2022
- Great natural light
- Glass facade provides great exposure to interior space
- Tenant controlled HVAC, sprinkler system
- Interior roll down gates
- Signage available
- Easy access to Bx46, #6 Train and Bruckner Expy