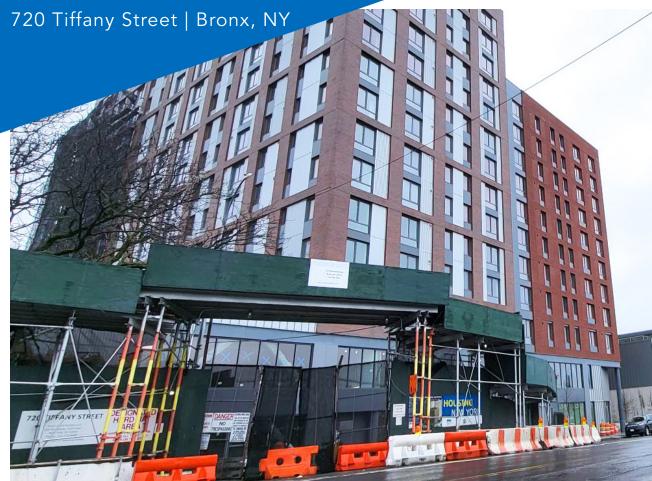

8 PSF

#### **ADDITIONAL INFORMATION:**

- 183 unit building
- Over 700 units once the complex is complete
- TCO for building 1B Q2 of 2022
- Great natural light
- Glass facade provides great exposure to interior space
- Tenant controlled HVAC, sprinkler system
- Interior roll down gates
- Signage available
- Easy access to Bx46, #6 Train and Bruckner Expy

THE PENINSULA is a three phase development consisting of five buildings, resulting in a large scale re-imagining of the former Spofford Youth Detention Facility and its surrounding area. The completed project will be host to a mixed-use community including affordable housing, retail and light industrial manufacturing facilities in the center of Hunts Point and the greater South Bronx Community.











# THE PENINSULA

# **PHOTOS**













# THE PENINSULA

## **AERIAL**