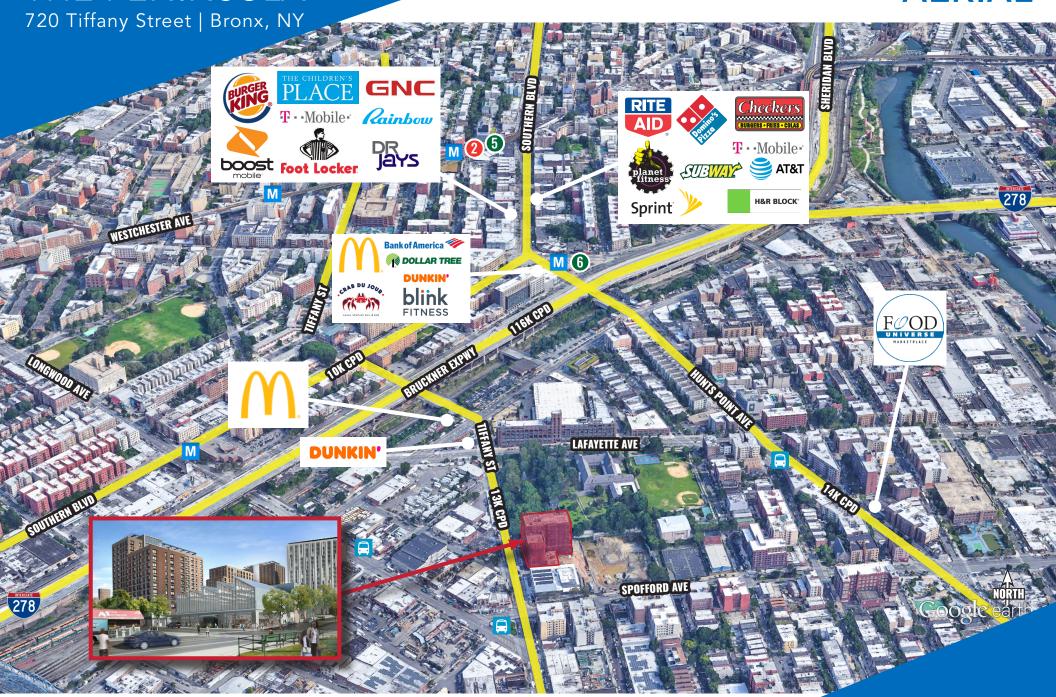

83 unit building
- Over 700 units once the complex is complete
- TCO for building 1B Q2 of 2022
- Great natural light
- Glass facade provides great exposure to interior space
- Tenant controlled HVAC, sprinkler system
- Interior roll down gates
- Signage available
- Easy access to Bx46, #6 Train and Bruckner Expy

THE PENINSULA is a three phase development consisting of five buildings, resulting in a large scale re-imagining of the former Spofford Youth Detention Facility and its surrounding area. The completed project will be host to a mixed-use community including affordable housing, retail and light industrial manufacturing facilities in the center of Hunts Point and the greater South Bronx Community.











# THE PENINSULA

# **PHOTOS**













# THE PENINSULA

## **AERIAL**