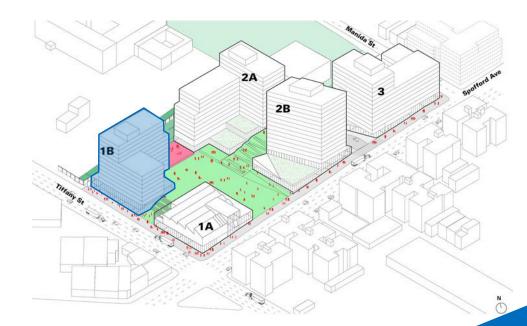

ING 1B)

FRONTAGE: ±23'

RENTAL RATE: \$28 PSF

#### **ADDITIONAL INFORMATION:**

- 183 unit building
- Over 700 units once the complex is complete
- TCO for building 1B Q2 of 2022
- Great natural light
- Glass facade provides great exposure to interior space
- Tenant controlled HVAC, sprinkler system
- Interior roll down gates
- Signage available
- Easy access to Bx46, #6 Train and Bruckner Expy

THE PENINSULA is a three phase development consisting of five buildings, resulting in a large scale re-imagining of the former Spofford Youth Detention Facility and its surrounding area. The completed project will be host to a mixed-use community including affordable housing, retail and light industrial manufacturing facilities in the center of Hunts Point and the greater South Bronx Community.











# THE PENINSULA

# **PHOTOS**













# THE PENINSULA

## **AERIAL**