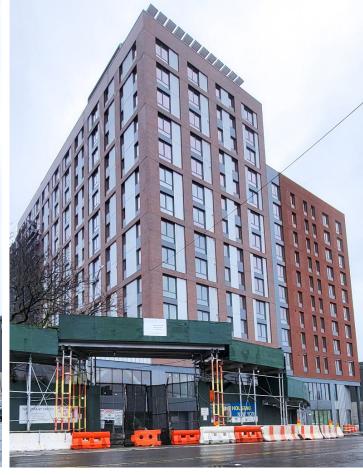

## THE PENINSULA

720 Tiffany Street | Bronx, NY

THE PENINSULA is a three phase development consisting of five buildings, resulting in a large scale re-imagining of the former Spofford Youth Detention Facility and its surrounding area. The completed project will be host to a mixed-use community including affordable housing, retail and light industrial manufacturing facilities in the center of Hunts Point and the greater South Bronx Community.