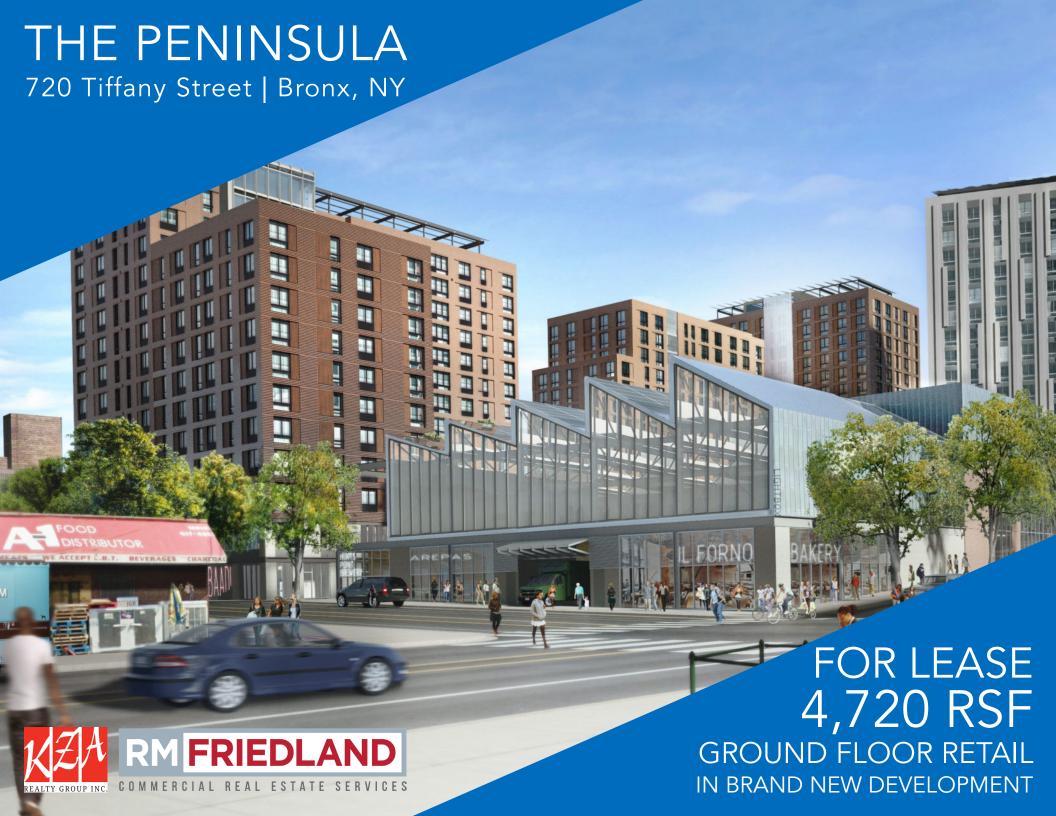

## THE PENINSULA

720 Tiffany Street | Bronx, NY

THE PENINSULA is a three phase development consisting of five buildings, resulting in a large scale re-imagining of the former Spofford Youth Detention Facility and its surrounding area. The completed project will be host to a mixed-use community including affordable housing, retail and light industrial manufacturing facilities in the center of Hunts Point and the greater South Bronx Community.