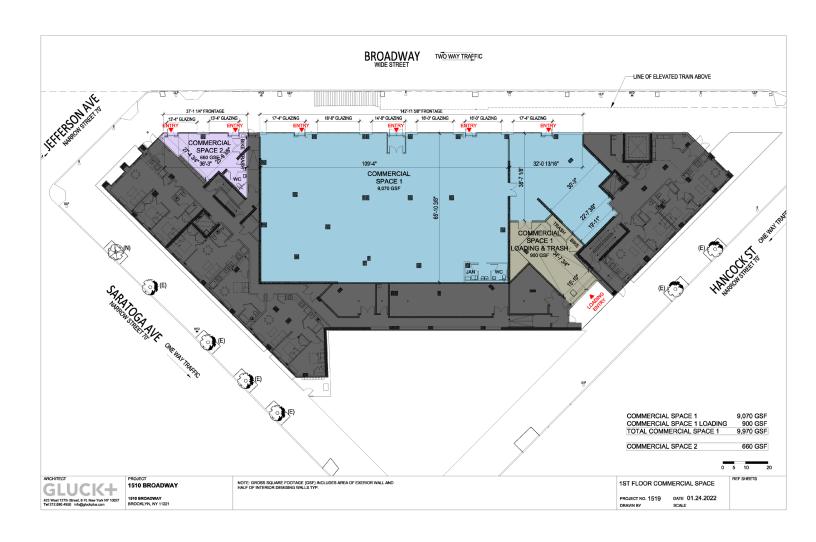

# Retail Space Available

Ground Floor: 9,070 SF

# **Property Description**

Mixed-Use residential building contains 108 apartments and provides affordable housing units for the neighborhood. Building also contains 9,070 SF of ground floor commercial space fronting Broadway, a street that is characterized by retail stores and is heavily trafficked.

# PRIME RETAIL SPACE FOR LEASE IN THE HEART OF OCEAN HILL SECTION OF BROOKLYN

1510 Broadway, Brooklyn, NY 11221

FOR LEASE

FLOOR PLAN