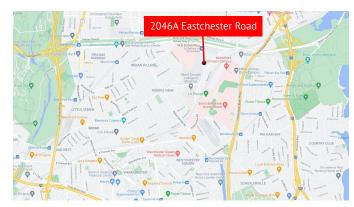

## **Property Information**

Address: 2046A Eastchester Road, Bronx, NY 10461

AKA: 2040-2046 Eastchester Road

Neighborhood: Morris Park

Space Available: ±1,000 SF Ground Floor Retail Space

#### Transportation

Buses: Local bus Bx31 and Manhattan express bus BxM10 within short walking distance of bus stop at Eastchester Road and Seminole Street

Subway: A short walk to #5 subway line at Esplanade & Laconia Avenue Station

Highways: Easy access to major highways: I-95, Hutchinson River Parkway and Bronx River Expressway