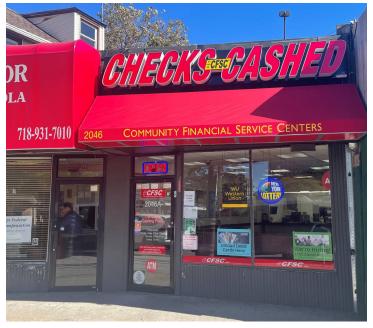

## **Property Description**

±1,000 square feet of ground floor retail space in a one-story retail building situated off of Pelham Parkway. Highly-trafficked area with Albert Einstein College of Medicine and student residence, and Jacobi Hospital nearby. Formerly occupied by Eastchester Check Cashing.

## **Property Information**

Address: 2046A Eastchester Road, Bronx, NY 10461

AKA: 2040-2046 Eastchester Road

Neighborhood: Morris Park

Space Available: ±1,000 SF Ground Floor Retail Space